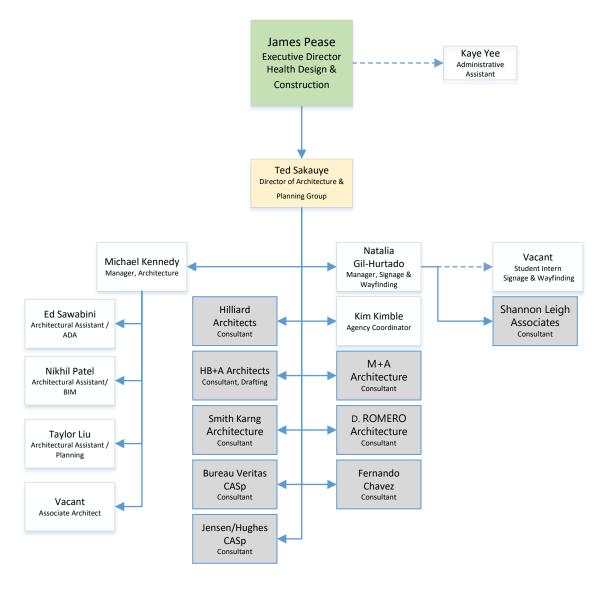

Scott Muxen Associate Vice Chancellor

James Pease
Executive Director

Stuart Eckblad
Vice President

Darlene Yee Executive Director

Bruce Lanyon
Assistant Vice
Chancellor

7 UCSF Staff 17 Consultants 11 UCSF Staff 1 Consultant 11 UCSF Staff

Direct Reports

**UCSF Staff** 

**UCSF Staff** 

**UCSF Staff** 

Consultants

\*Health Program Management

Kayla: Radiology, Cancer, Children's (West Bay),

Nursing, Cardiology

Ben: Infrastructure/Security, OR, SPD, Pharmacy,

Lab

**UCSF Staff** 

**UCSF Staff** 

Contract **Employee** 

**UCSF Staff** 

**UCSF Staff** 