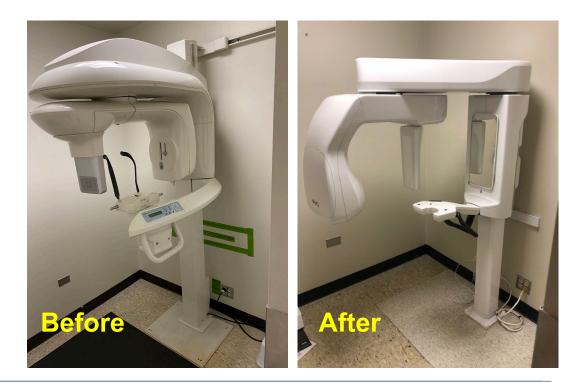

## About Tenant Improvement

### **Bidding Soon**

- TI PHTS, MU Fitness Center Floor Replacement
- TI MTZ, RCC, 3<sup>RD</sup> Street Garage Parking Pay Stations
- TI MB, Child Care Canopy Upgrade
- TI PHTS, MSB S-357 Suite Refresh

# About Tenant Improvement