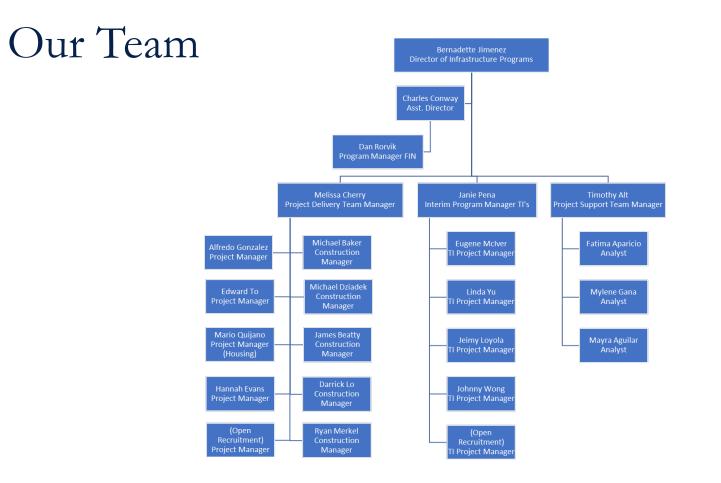

### Facilities Projects, Under \$25 Million

Breakout Room 6, Robertson Auditorium

We go big by starting small.

UCSF Facilities Infrastructure Programs 4/20/2023



### What You Will Learn

- Goals of Facilities Infrastructure Programs
- Types of projects
- Project philosophy
- We work with all professionals and trades









### About Renewal

### Projects bidding now or soon!

#### Alfredo

C1205589 MB CVRB DOMESTIC HOT WATER SYSTEM REPAIR C905608 RNEW - MB RCC CENTER CONTROLS

### Ed

C1404479 Campus Wide Hazmat Cabinet Replacement and Seismic Bracing

#### Mario

C1862864 Housing MTZ Post Preliminary Heating Review

#### Hannah

C1456323 RNEW - PHTS DCB SECURITY UPGRADES

### Lee Ann

C1204885 CRC Cold Room Floors C1579567 MTZ CRC Filterbanks





## About FIN

### FIN projects bidding or bidding soon:

- C1838532 FIN, MSB, MSB Emergency Riser Repair
- C1200401 SMITH/HD BLDG FILTER AND AHU RUST REPAIRS
- C865695 PH PSSRB FCU-1 & FCU-2 SAFETY HAZARD
- C660659
  MB, HELEN DILLER, FLS 5TH FLOOR NEG PRESSURE
- C1791622 FIN Campus Wide Arc Flash Compliance

### FIN projects closing out:

- FIN 5 Pack of Mech