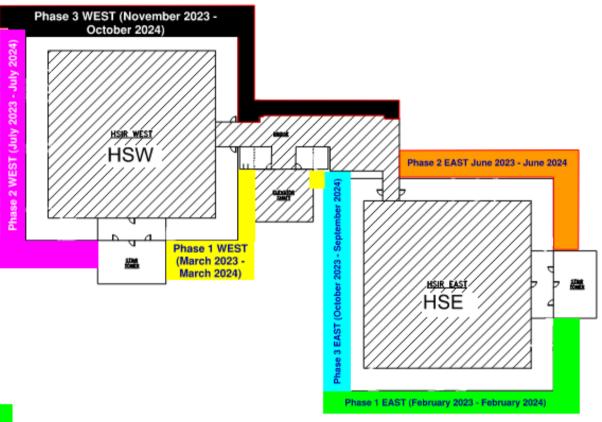

## **HSW Shrink wrap Durations**

Total Duration of Shrink Wrapping, Previous Plan: ~20 months

\*Total Duration of Shrink Wrapping, New Plan: ~19 months

Full Bldg Shrink Wrapped Simultaneously, Previous Plan: ~19 months Full Bldg Shrink Wrapped Simultaneously, New Plan: ~ 4 months

## **HSE Shrink wrap Durations**

Total Duration of Shrink Wrapping, Previous Plan: ~20 months

\*Total Duration of Shrink Wrapping, New Plan: ~19 months

Full Bldg Shrink Wrapped Simultaneously, Previous Plan: ~19 months

Full Bldg Shrink Wrapped Simultaneously, New Plan: ~ 4months

Phase 1 EAST

Phase 2 EAST

Phase 3 EAST

Phase 1 WEST

Phase 2 WEST

Phase 3 WEST