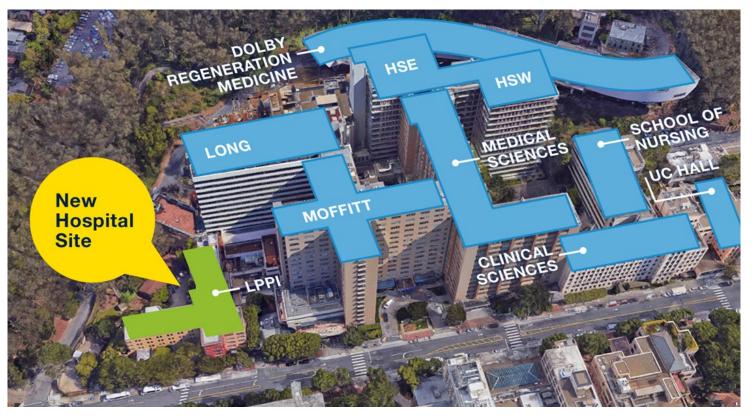

kblad**

Health Major Capital Projects VP, Major Capital Projects

**Fred Whitney** Health Major Capital Projects Director, Project Delivery

Karen Conrod Herrero Boldt Webcor (HBW) Project Executive

#### **Alan Loving**

Herrero Boldt Webcor (HBW) Liaison, Partner & Supplier Diversity

Vishal Turkar HDR Project Principal

### Archie Nash

Rosendin Electric Senior Project Manager

# About the Project

- Approx. 900,000-square-foot new hospital tower
- 300 beds; 21 operating rooms
- Multiple site make-ready and hospital make-ready projects
- Design and construction budget \$2.875 billion
- Project Delivery Integrated Form of Agreement (IFOA)
- First Patient 2030

### Our Goal

10% of the design and construction performed by local and/or Small Business Enterprises (SBE)





### Site Plan



### Our Team



### New Hospital Design & Construction Schedule High-Level Timeline





### Site & Hospital Make Ready

#### 2023 through 2026 (32 Projects)

- Demolition
- Trenching & Potholing
- Misc. Metals
- Metal Stairs & Railings
- Doors, Frames, & Hardware
- Drywall
- Painting
- Interior & Exterior Glass
- Window Treatment
- Flooring
- Acoustic & Specialty Ceilings
- Toilet Accessories
- Signage
- Casework
- Wall protection
- Roofing
- Fire sealant





### Tower Packages

| 2023-2024                                                                                                                                                                                              | 2025-2026