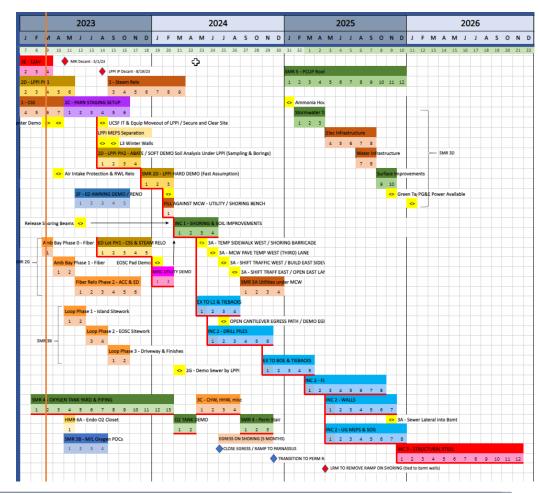

### Site & Hospital Make Ready

#### 2023 through 2026 (32 Projects)

- Demolition
- Trenching & Potholing
- Misc. Metals
- Metal Stairs & Railings
- Doors, Frames, & Hardware
- Drywall
- Painting
- Interior & Exterior Glass
- Window Treatment
- Flooring
- Acoustic & Specialty Ceilings
- Toilet Accessories
- Signage
- Casework
- Wall protection
- Roofing
- Fire sealant